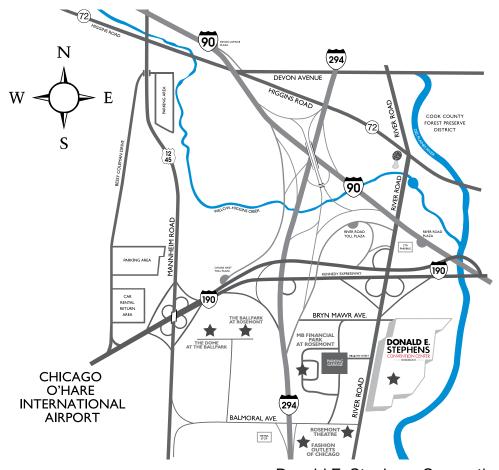

# Map to Convention Center

Donald E. Stephens Convention Center 5555 N. River Road - Rosemont, IL 60018

#### FROM O'HARE:

East on the Kennedy Expressway to the River Road south exit.

### FROM DOWNTOWN CHICAGO:

Northwest on the Kennedy Expressway to O'Hare Airport (190 west) Exit River Road, before reaching the airport. Turn right at River Road. The Convention Center is located 3 blocks south on the left.

#### FROM THE NORTH/NORTHWEST:

Take the Northwest Toll-Way (90) or the Tri-State Toll-Way (294) to the O'Hare exit, pay toll, proceed west a short distance to the Mannheim Road south exit. Exit Mannheim Road south and then immediately cloverleaf back down on 190 east to Chicago. Proceed east approximately one-half mile to the River Road south exit.

#### FROM THE SOUTH:

Take the Tri-State Toll-Way (294) to the O'Hare/River Road (190 west) exit, pay toll, exit left after the toll plaza to River Road. At the stop light, turn right on River Road. The Convention Center is located 3 blocks on the left.