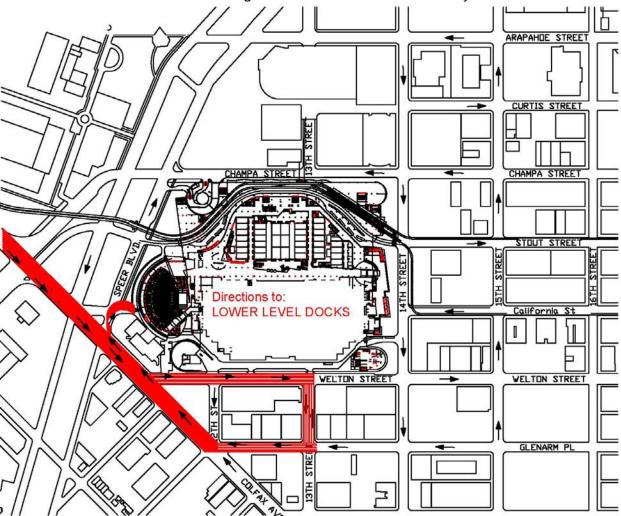

# **Colorado Convention Center Driving Directions to Docks**

Lower Level - Accessing the Mile High Ballroom (docks A and B) and the Bellco Theatre (docks D and E)

#### From West Colfax:

Proceed on Colfax westward and turn left onto Welton Street.

From Welton, turn right onto 13<sup>th</sup> Street.

From 13<sup>th</sup>, turn right onto Glenarm.

From Glenarm, turn right onto Colfax eastbound (This is a looped route).

From Colfax, turn right onto Speer Boulevard northbound.

Take the 1<sup>st</sup> right onto the CCC driveway just past the fire department.

Proceed around the theatre on the ring road – dock entrance will be on your left.

### From East Colfax:

Proceed on Colfax eastward and turn right onto Speer Boulevard northbound.

Take the 1<sup>st</sup> right onto the CCC driveway just past the fire department.

Proceed around the theatre on the ring road – dock entrance will be on your left.