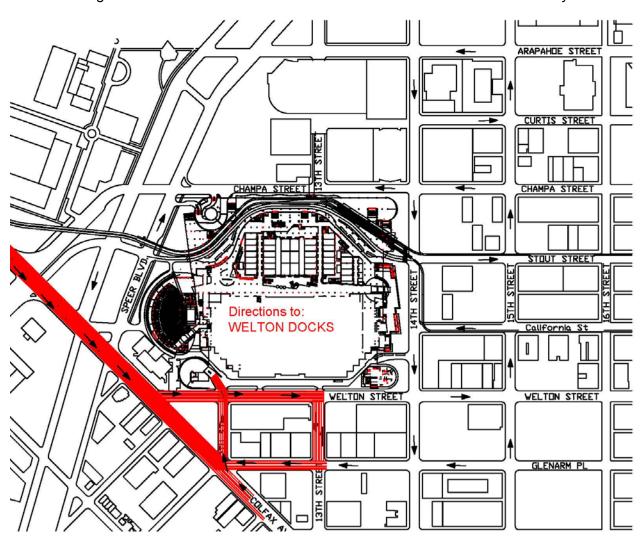

### Welton Docks - Accessing the Exhibit Halls A, B and C and the Four Seasons Ballroom (dock numbers 1 - 27)

From West Colfax:

For POV:

Proceed on Colfax westward and turn left onto Welton Street.

From Welton, turn left into the CCC driveway at 12<sup>th</sup> Street.

Proceed left to dock entrance helix.

For Large Trucks:

Proceed on Colfax westward and turn left onto Welton Street.

From Welton, turn right onto 13<sup>th</sup> Street.

From 13<sup>th</sup>, turn right onto Glenarm Street.

From Glenarm, turn right onto 12<sup>th</sup> Street (This is a looped route).

Proceed straight on 12<sup>th</sup> into the CCC – dock entrance dock entrance helix will be on your left.

### From East Colfax:

Proceed on Colfax eastward and turn right onto 12<sup>th</sup> Street.

Proceed straight on 12<sup>th</sup> into the CCC – dock entrance dock entrance helix will be on your left.