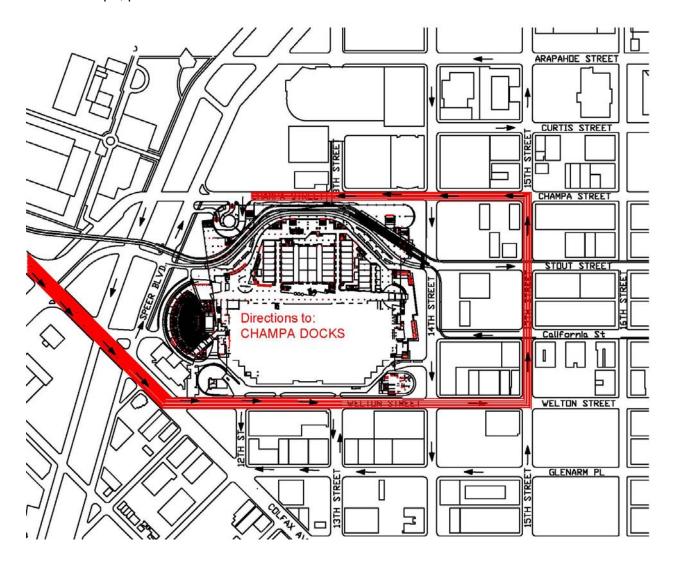

## Champa Docks - Accessing the Exhibit Halls D, E and F (dock numbers 28 - 49)

From West Colfax:

Proceed on Colfax westward and turn left onto Welton Street.

From Welton, turn left onto 15<sup>th</sup> Street.

From 15<sup>th</sup>, turn left onto Champa Street.

From Champa, proceed left to dock entrance helix.

### From East Colfax:

Proceed on Colfax eastward and turn right onto Welton Street.

From Welton, turn left onto 15<sup>th</sup> Street.

From 15<sup>th</sup>, turn left onto Champa Street.

From Champa, proceed left to dock entrance helix.