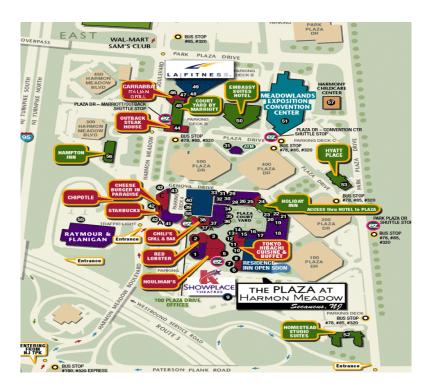

# Map & Directions to the Meadowlands Exposition Center

## 1) FROM NORTH (RTS. 80 & 95 & GEORGE WASHINGTON BRIDGE):

Take NJ Turnpike South, when it divides use the Eastern Spur towards the Lincoln Tunnel. Take Exit 17; stay right towards Secaucus immediately after paying toll. Go straight through traffic light and over bridge. You are now on Harmon Meadow Blvd. Go to second light and turn right onto Plaza Drive. Exposition Center is on your left.

## 2) FROM THE SOUTH (NEWARK AIRPORT):

Take NJ Turnpike North. When it divides use the Eastern Spur towards the Lincoln Tunnel. Take Exit 16E, after the tollbooths, follow signs for Secaucus. At traffic light go straight across and over bridge. You are now on Harmon Meadow Blvd. Go to second traffic light and turn right onto Plaza Drive. Exposition Center is on your left.

## 3) FROM LINCOLN TUNNEL:

Stay on main road (I-495) to Rt. 3 West. Do <u>not</u> take the Turnpike. Keep right on Route 3 to First Service Road Exit for Harmon Meadow Blvd. At first traffic light turn left onto Harmon Meadow Blvd. At next at next traffic light make a right onto Plaza Drive. Exposition Center is on your left.

## 4) FROM WEST (RT. 3 EAST):

Stay on Route 3 East (passing Giants Stadium and Meadowlands Parkway). Take Service Road for Secaucus / NJ Turnpike. Pass Turnpike entrance, go under overpass and make quick right for Harmon Meadow Blvd. (large blue sign for the Plaza at Harmon Meadow, listing the Expo Center). You will be on Harmon Meadow Blvd. Go to second light, turn right onto Plaza Drive. Exposition Center is on your left.

#### 5) FROM JERSEY CITY (RTS. 1 & 9):

Take it North. Go left on Paterson Plank Road & Harmon Meadow Blvd. Exit. Turn right on Harmon Meadow Blvd. NOT HARMON MEADOW PLAZA! Go to second light, turn right onto Plaza Drive. Exposition Center is on your left.

### 6) FROM GARDEN STATE PARKWAY:

NORTH: Take Exit 153 to Route 3 East. Follow as Above #4. SOUTH: Take Exit 153A to Route 3 East. Follow as above #4.

### 7) MASS TRANSPORTATION:

The Meadowlands Exposition Center has regular bus service via NJ Transit to our front door: #320 from New York Port Authority #85 from Hoboken/Jersey City/Union City #78 from Newark Penn Station (weekdays)