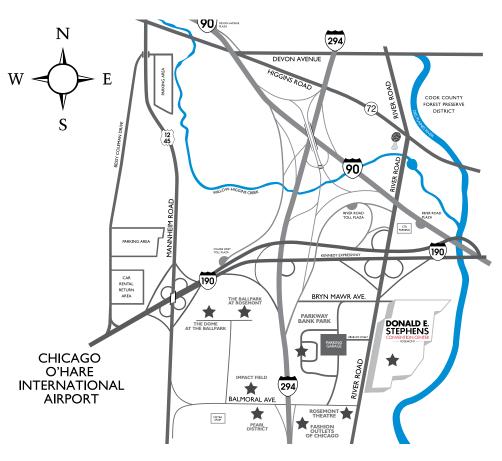

# Map to Convention Center

Donald E. Stephens Convention Center 5555 N. River Road - Rosemont, IL 60018

# FROM O'HARE:

East on the Kennedy Expressway to the River Road south exit.

## FROM DOWNTOWN CHICAGO:

Northwest on the Kennedy Expressway to O'Hare Airport (190 west) Exit River Road, before reaching the airport. Turn right at River Road. The Convention Center is located 3 blocks south on the left.

### FROM THE NORTH/NORTHWEST:

Take the Northwest Toll-Way (90) or the Tri-State Toll-Way (294) to the O'Hare exit, pay toll, proceed west a short distance to the Mannheim Road south exit. Exit Mannheim Road south and then immediately cloverleaf back down on 190 east to Chicago. Proceed east approximately one-half mile to the River Road south exit.

#### FROM THE SOUTH:

Take the Tri-State Toll-Way (294) to the O'Hare/River Road (190 west) exit, pay toll, exit left after the toll plaza to River Road. At the stop light, turn right on River Road. The Convention Center is located 3 blocks on the left.