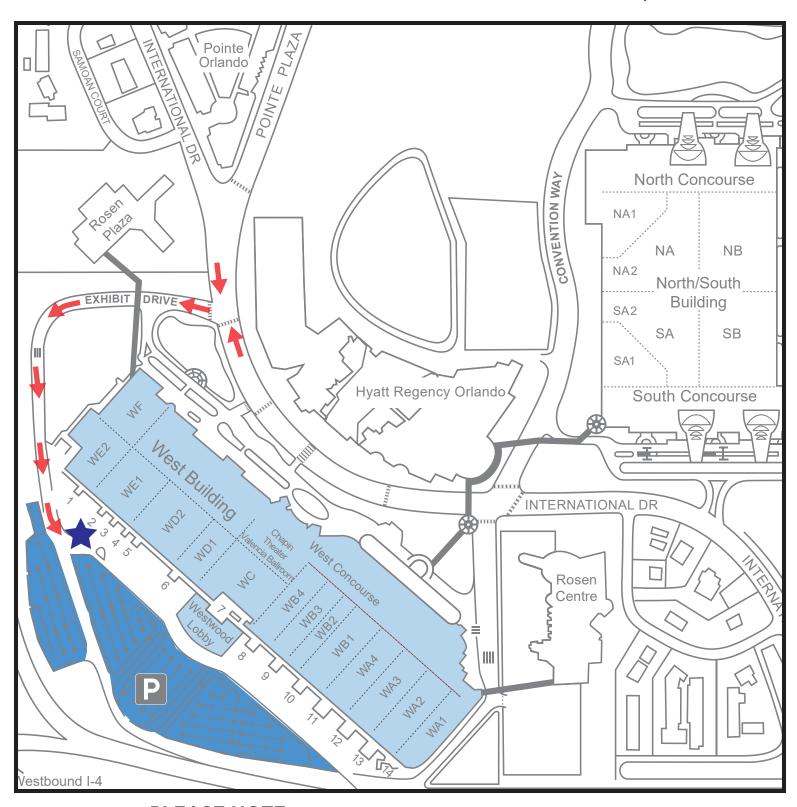

# **EXHIBITOR LOAD-IN/LOAD-OUT MAP**

WEST CONCOURSE - 9800 International Drive Orlando, FL 32819

## **PLEASE NOTE:**

- Identify yourself as an exhibitor at the respective event and present a photo identification to the guard at dock gate for a temporary pass.
- Temporary pass allows 30 minutes to load & unload.
- Vehicles may park only behind designated event exhibit hall.
- Upon unloading, exhibitor vehicles must move to the parking lot.
- Standard parking rates apply during move-in, show days, and move-out dates.
- Overnight parking is not allowed in OCCC parking lots.

## **PLEASE NOTE:**

For move-in and move-out, exhibitors are required to unload/load in via the West Building's Loading Dock Entrance.

### From Downtown Orlando:

- Take I-4 West toward Tampa;
- Take exit 72 for FL-528 E toward International Airport/Cape Canaveral;
- Take exit 1 International Drive;
- Stay to the right and continue onto International Drive;
- Continue on International Drive to Exhibit Drive;
- Turn left onto Exhibit Drive;
- Follow the road to the West Building's Loading Dock Entrance.

### From Orlando International Airport / East Orlando:

- Take FL-528 West;
- Take exit 1 International Drive;
- Stay to the right and continue onto International Drive;
- Continue on International Drive to Exhibit Drive;
- Turn left onto Exhibit Drive;
- Follow the road to the West Building's Loading Dock Entrance.

### From Tampa:

- Take I-4 East toward Orlando;
- Take exit 72 for FL-528 E toward International Airport/Cape Canaveral;
- Take exit 1 International Drive;
- Stay to the right and continue onto International Drive;
- Continue on International Drive to Exhibit Drive;
- Turn left onto Exhibit Drive;
- Follow the road to the West Building's Loading Dock Entrance.