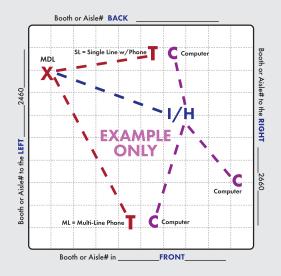

# SPECIFY YOUR DESIRED LOCATION OF SERVICES

## X = MAIN DISTRIBUTION LOCATION (MDL)

The originating line(s) for service, whether overhead, a floor pocket or a column, will be delivered to a "MDL" before booth distribution. Example: Storage area, back of booth, etc. Unless specified, the default for the "MDL" will be the back of the booth or where Smart City deems the most convenient. All distribution of services to their final destination within the booth will originate from the Main Distribution Location "MDL". A per line move fee will apply to relocate services within your booth after they have been engineered and/or installed.

T = TELEPHONE/FAX

= INTERNET SERVICE

H = HUBS

PC = PATCH CABLES

**C** = COMPUTERS

Location of primary Internet Service "I", Hubs "H", Patch Cables "PC" and / or Computers "C". For Smart City to perform your floor work, you will need to indicate the location of each item you want cabled. Make sure to order your floor work, hubs, and patch cables early and in advance of the show moving in.

#### IMPORTANT! Prior to installation of service, a complete Floorplan is required.

Please utilize this grid should you not have your own Floorplan to send us. You may use a different Floorplan for each service group (Telephone, Internet, etc.) or combine all services on one Floorplan. For a Floorplan to be considered complete it must include all the information listed below (Main Distribution Location "MDL", designated location of items within the booth, surrounding booths, scale-length and width).

**Booth Orientation:** For Smart City to accurately install services a minimum of one surrounding Booth or Aisle # is required, two or more is best.

| BOOTH SIZE | ft ×ft            | SCALE: 1 BOX IS = TO | _ft |
|------------|-------------------|----------------------|-----|
|            | <b>BOOTH TYPE</b> | □ Island □ Inline    |     |

Booth or Aisle# in FRONT\_\_\_\_\_

You may reach us with questions at:

Call (888) 446-6911 • Email: <u>customerservice@smartcitynetworks.com</u>
Order online at: orders.smartcitynetworks.com

Or fax order to (702) 943-6001