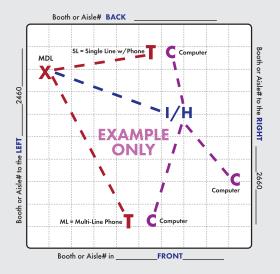

# SPECIFY YOUR DESIRED LOCATION OF SERVICES

## X = MAIN DISTRIBUTION LOCATION (MDL)

The originating line(s) for service, whether overhead, a floor pocket or a column, will be delivered to a "MDL" before booth distribution. Example: Storage area, back of booth, etc. Unless specified, the default for the "MDL" will be the back of the booth or where Smart City deems the most convenient. All distribution of services to their final destination within the booth will originate from the Main Distribution Location "MDL". A per line move fee will apply to relocate services within your booth after they have been engineered and/or installed.

T = TELEPHONE/FAX

= INTERNET SERVICE

H = HUBS

PC = PATCH CABLES

**C** = COMPUTERS

Location of primary Internet Service "I", Hubs "H", Patch Cables "PC" and / or Computers "C". For Smart City to perform your floor work, you will need to indicate the location of each item you want cabled. Make sure to order your floor work, hubs, and patch cables early and in advance of the show moving in.

## IMPORTANT! Prior to installation of service, a complete Floorplan is required.

Please utilize this grid should you not have your own Floorplan to send us. You may use a different Floorplan for each service group (Telephone, Internet, etc.) or combine all services on one Floorplan. For a Floorplan to be considered complete it must include all the information listed below (Main Distribution Location "MDL", designated location of items within the booth, surrounding booths, scale-length and width).

**Booth Orientation:** For Smart City to accurately install services a minimum of one surrounding Booth or Aisle # is required, two or more is best.

| BOOTH SIZE | ft x  | ft          | SC              | ALE: 1 BOX IS = TO _ | ft |
|------------|-------|-------------|-----------------|----------------------|----|
|            | воотн | TYPE $\Box$ | <b>1</b> Island | ☐ Inline             |    |