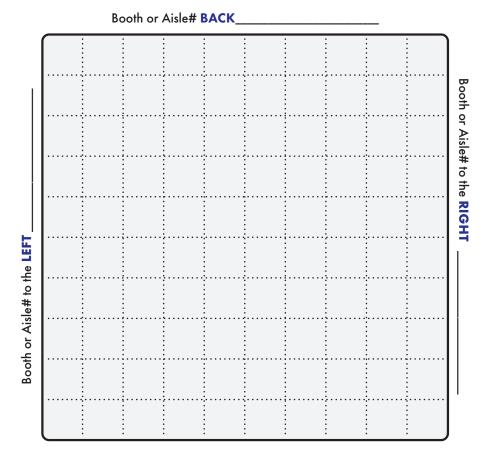

# SPECIFY YOUR DESIRED LOCATION OF SERVICES

## IMPORTANT! Prior to installation of service, a complete Floorplan is required.

Please utilize this grid should you not have your own Floorplan to send us. You may use a different Floorplan for each service group (Telephone, Internet, etc.) or combine all services on one Floorplan. For a Floorplan to be considered complete it must include all the information listed below (Main Distribution Location "MDL", designated location of items within the booth, surrounding booths, scale-length and width).

**Booth Orientation:** For Smart City to accurately install services a minimum of one surrounding Booth or Aisle # is required, two or more is best.

| BOOTH SIZE | ft x  | ft          | SC              | ALE: 1 BOX IS = TO _ | ft |
|------------|-------|-------------|-----------------|----------------------|----|
|            | воотн | TYPE $\Box$ | <b>1</b> Island | ☐ Inline             |    |

Booth or Aisle# in FRONT\_\_\_\_\_

Order online at: orders.smartcitynetworks.com

Or fax order to (702) 943-6001